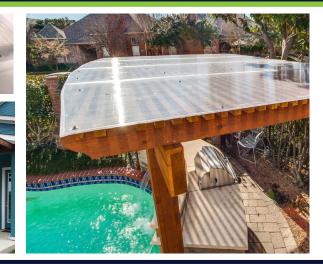

# **Cover** your **Pergola** Multiwall System Comparison

Standard System \$ w/ Polycarbonate Sheet Connectors

Ease of install: Easy Recommended minimum slope: 1/24

#### Pros:

Easy system to install and most budget friendly. The sheet width can be trimmed to accommodate existing and arched structures.

Standard System **\$\$** w/ Aluminum Sheet Connectors

Ease of install: Moderate Recommended minimum slope: 1/48