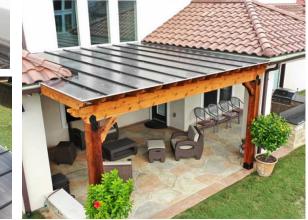

# **Cover** your **Pergola** Multiwall System Comparison

Standard System \$ w/ Polycarbonate Sheet Connectors

Ease of install: Easy Recommended minimum slope: 1/24