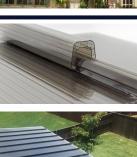

### Pros:

The sheet width can be trimmed to accommodate existing structures, and the aluminum connectors offer increased strength and rigidity while requiring less structural support.

# Pros:

This system provides maximum weatherproofing. No screws are installed through the sheets, allowing for maximum leak protection. The standing seam design has the best rigidity and support.

Systems are sold with all accessories needed for installation. Standard colors are Bronze, Clear, and Ice White.