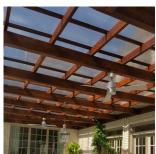

# **Cover** your **Pergola** Multiwall System Comparison

Standard System \$ w/ Polycarbonate Sheet Connectors

Ease of install: Easy Recommended minimum slope: 1/24

#### Pros:

Easy system to install and most budget friendly. The sheet width can be trimmed to accommodate existing and arched structures.

Standard System **\$\$** w/ Aluminum Sheet Connectors

Ease of install: Moderate Recommended minimum slope: 1/48