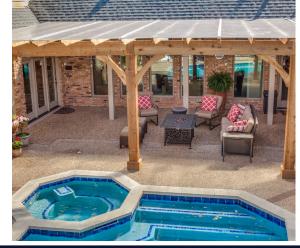

# Premium Standing Seam System **\$\$\$**

Ease of install: Easy Recommended minimum slope: Minimal

# Pros:

This system provides maximum weatherproofing. No screws are installed through the sheets, allowing for maximum leak protection. The standing seam design has the best rigidity and support.

Systems are sold with all accessories needed for installation. Standard colors are Bronze, Clear, and Ice White.